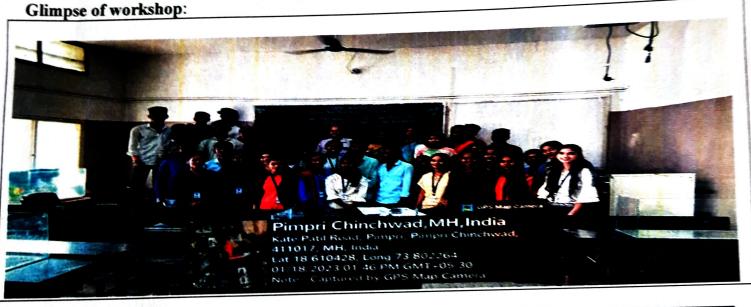

### अहवाल

महाविद्यालयात विद्यार्थी विकास मंडळ व राष्ट्रीय छात्र सेना यांच्या संयुक्त विद्यमाने दि.१६-०३-२०२३ रोजी सकाळी ९.३० वाजता "निर्भय कन्या अभियान"कार्यशाळा घेण्यात आली. बदलत्या कालप्रवाहात स्त्रिया सक्षमपणे सर्वच क्षेत्रात वावरत आहेत. प्रत्येक क्षेत्रात त्या सक्षमपणे कार्यरत आहेत. कला, क्रीडा, समाजकारण, राजकारण, अर्थकारण, शिक्षण अशा विविध क्षेत्रात त्या आपल्या कार्याचा ठसा उमटवित आहेत. प्रवाहाच्या बाहेर असणाऱ्या स्त्रियांनीही बदलत्या काळाची आव्हाने ओळखून पारंपरिक मानसिकता बदलून, बंधने झुगारून जीवनात सक्षमपणे उभे राहायला हवे, असे प्रतिपादन प्रा. सचिन पवार यांनी केले.

समाजव्यवहारात स्त्रियांवर, तरुणींवर हल्ले होण्याचे प्रकार घडताना दिसतात. अशा हल्ल्यांचा प्रतिकार कसा करावा हे बुद्धभूषण गायकवाड यांनी प्रात्यक्षिकातून दाखवून दिले. कार्यक्रमाच्या अध्यक्षस्थानी महाविद्यालयाचे प्राचार्य डॉ. कैलास जगदाळे होते. महाविद्यालयीन तरुणींनी उच्च ध्येये ठेवून जिद्द, चिकाटी, परिश्रम आणि परिश्रमातील सातत्याच्या बळावर आपल्या ध्येयाप्रत पोहोचावे, असा मनोदय त्यांनी व्यक्त केला.

कार्यक्रमाचे प्रास्ताविक लेफ्टनंट प्रा. प्रसाद बाठे यांनी केले. कार्यक्रमास उपप्राचार्य प्रोफेसर डॉ. माधव सरोदे, कला शाखा प्रमुख डॉ. मृणालिनी शेखर, विज्ञान शाखा प्रमुख प्रा. शहाजी मोरे, आय.क्यु.ए.सी. समन्वयक डॉ. नीलकंठ डहाळे, प्रा. दत्तात्रय बिडबाग, विद्यार्थिनी बहुसंख्येने उपस्थित होत्या. उपस्थितांचे आभार डॉ. पांडुरंग भोसले यांनी मानले. सूत्रसंचालन प्रा. संग्राम गोसावी यांनी केले.