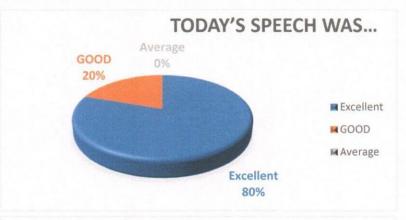

### Feedback Analysis of Workshop

| Today's sp | eech was | S       |   |
|------------|----------|---------|---|
| Excellent  | GOOD     | Average |   |
| 41         | 10       |         | 0 |

| Quality | of | the | prog | ram. |
|---------|----|-----|------|------|
|         |    |     |      |      |