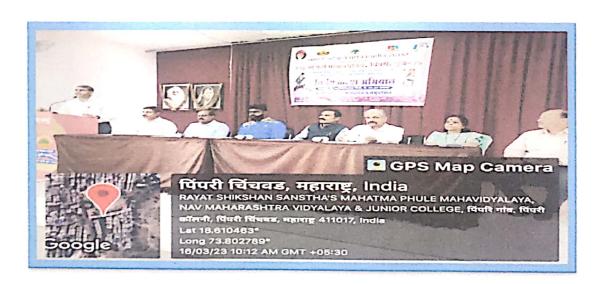

### रयत शिक्षण संस्थेचे महात्मा फुले महाविद्यालय,पिंपरी,पुणे-१७

दि.१६/०३/२०२३

### सावित्रीबाई फुले पुणे विद्यापीठ, विद्यार्थी विकास मंडळ अंतर्गत आयोजित "निर्भय कन्या अभियान" कार्यशाळा

### अहवाल

महाविद्यालयात विद्यार्थी विकास मंडळ व राष्ट्रीय छात्र सेना यांच्या संयुक्त विद्यमाने दि.१६-०३-२०२३ रोजी सकाळी ९.३० वाजता "निर्भय कन्या अभियान"कार्यशाळा घेण्यात आली. बदलत्या कालप्रवाहात स्त्रिया सक्षमपणे सर्वच क्षेत्रात वावरत आहेत. प्रत्येक क्षेत्रात त्या सक्षमपणे कार्यरत आहेत. कला, क्रीडा, समाजकारण, राजकारण, अर्थकारण, शिक्षण अशा विविध क्षेत्रात त्या आपल्या कार्याचा ठसा उमटवित आहेत. प्रवाहाच्या बाहेर असणाऱ्या स्त्रियांनीही बदलत्या काळाची आव्हाने ओळखून पारंपरिक मानसिकता बदलून, बंधने झुगारून जीवनात सक्षमपणे उभे राहायला हवे, असे प्रतिपादन प्रा. सचिन पवार यांनी केले.