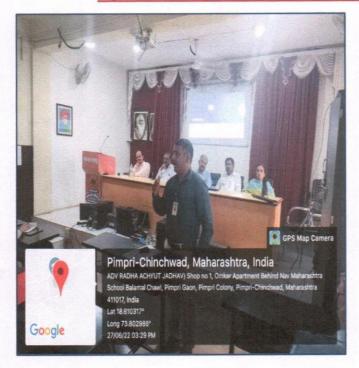

#### **Activity Report**

In this academic year department of BBA(CA) one-day webinar entitled "one-day webinar for on cyber security" on 27<sup>th</sup> January 2023. This webinar was conducted in one session. In this session inauguration Was held and resource person Mr. Pratik Mahale, Threat Intelligence Analyst, Saudi Telecom Company addresses the session. For this webinar Prof. Dhananjay Wagh, Department of BBA(CA) worked as a Converer, Dr. Milind Bhandare Director of BBA(CA) Department worked as a Coordinator and Prin.Dr. Kailas Jagdale, Worked as a chairperson for session. This webinar was conducted on Zoom platform and 81 participants were present via online mode.

### Department of BBA (CA)

"One Day Webinar on Cyber Security"

Date: 27-01-2023 Venue: - Zoom Platform Time:01.00pm

**Table Program** 

Introduction : Mr. Dhananjay Wagh

Resource Person: Mr. Pratik Mahale

(Threat Intelligence Analyst, Saudi Telecom Company)

\* Chair Person : Hon. Dr. Kailash Jagdale.

(Principal, Mahatma Phule College,

Pimpri, Pune -17)

Vote of Thanks : Miss. Priti Nevse.

(Head department of BBA-CA)

Compeer : Miss. Pallavi Suryawanshi

(BBA (CA) Department)