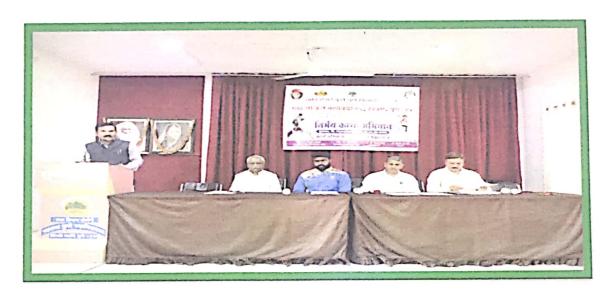

### महातमा फुले महाविद्यालय,पिंपरी, पुणे-१७

विद्यार्थी विकास मंडळ व राष्ट्रीय छात्र सेना यांच्या संयुक्त विद्यमाने आयोजित एक दिवसीय "निर्भय कन्या अभियान" कार्यशाळा

दि.१६/०३/२०२३

वेळ : सकाळी ९.३० वा.

### कार्यक्रम पत्रिका

प्रतिमापूजन : प्रमुख अतिर्थीच्या शुभहस्ते

प्रास्ताविक व स्वागत : लेफ्टनंट प्रा. प्रसाद बाठे

प्रमुख वक्ते : मा. सचिन पवार

(प्रितम प्रकाश महाविद्यालय,

भोसरी,पुणे-३९)

मा. भूषण गायकवाड

(कराटे प्रशिक्षक )

विषय : निर्भीड कन्या जनजागृती

अध्यक्षीय मनोगत : मा.डॉ.कैलास जगदाळे

(प्राचार्य, महात्मा फुले महाविद्यालय, पिंपरी, पुणे - १७ )

आभार : प्रो.डॉ.पांड्रंग भोसले

स्त्रसंचालन : प्रा. संग्राम गोसावी