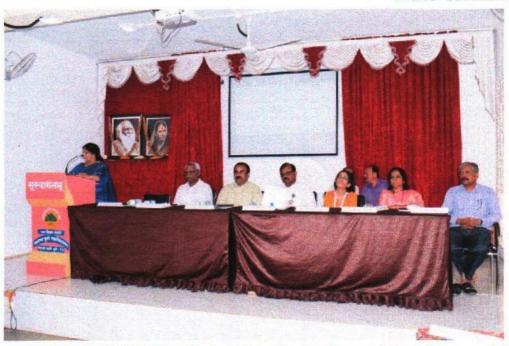

### Department of BBA (CA)

"One Day Webinar on Cyber Security"

Date: 27-01-2023 Venue: - Zoom Platform Time:01.00pm

**Table Program** 

Introduction : Mr. Dhananjay Wagh

Resource Person: Mr. Pratik Mahale

(Threat Intelligence Analyst, Saudi Telecom Company)

\* Chair Person : Hon. Dr. Kailash Jagdale.

(Principal, Mahatma Phule College,

Pimpri, Pune -17)

Vote of Thanks : Miss. Priti Nevse.

(Head department of BBA-CA)

Compeer : Miss. Pallavi Suryawanshi

(BBA (CA) Department)

\* Technical Support: Miss. Preeti Nevse.

(Head department of BBA-CA)

### **Screenshots of event:**