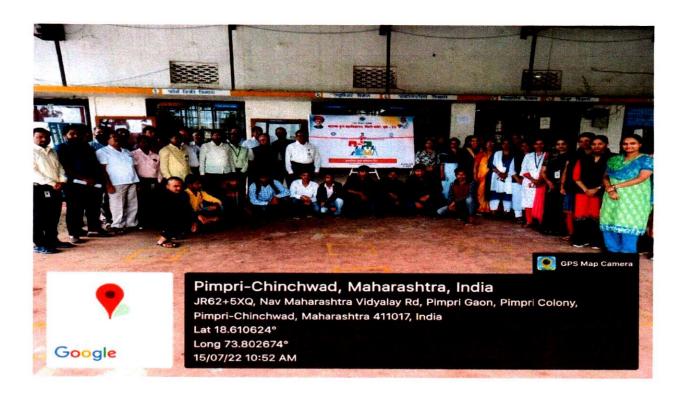

rable Mr. Omkar Gouridhar and Honorable Mr. Mubin Tamboli. The program was presided over by the college's Principal, Honorable Prof. (Dr.) Madhav Sarode. The coordination and planning of the event were led by Dr. Shubhada Londhe, the Coordinator of the Self Employment and Entrepreneurship Development Cell, under the guidance of the Honorable Principal. Prof. (Dr.) Madhav Sarode. Dr. Bharti Yadav, Head of the Department of Economics, Dr. Kamayani Surve, Head of the Department of Hindi, and Dr. Vijay Pokale of the Department of Commerce provided invaluable support in planning the program.

PRINCIPAL MAHATMA PHULE MAHAVIDO PIMPRI, PUNE-411 017

4101179 yal BIZINU ILA - 15 gm 2027



जागतिक युवा कौशल्य दिन : ब्यानरचे उद्घाटन करताना महाविद्यालयाचे प्र. प्राचार्य मा. प्रा. डॉ. माधव सरोदे साहेब



जागतिक युवा कौशल्य दिन : प्राचार्य व महाविद्यालयातील सहकारी व विद्यार्थी





जागतिक युवा कौशल्य दिन व्याख्यान : वक्ते मा. श्री. मुबीन तांबोळी



जागतिक युवा कौशल्य दिन व्याख्यान : वक्ते मा. श्री. मुबीन तांबोळी





जागतिक युवा कौशल्य दिन व्याख्यान : वक्ते मा. श्री. मुबीन तांबोळी



जागतिक कौशल्य विकास दिन व्याख्यान : वक्ते मा. श्री. ओंकार गौरीधर

. . . .



जागतिक कौशल्य विकास दिन व्याख्यान : वक्ते मा. श्री. ओंकार गौरीधर



जागतिक युवा कौशल्य दिन : अध्यक्षीय मनोगत व्यक्त करताना महाविद्यालयाचे प्र. प्राचार्य मा. प्रा. डॉ. माधव सरोदे साहेब





# रयत शिक्षण संस्थेचे, महात्मा फुले महाविद्यालय, पिंपरी, पुणे - १७ "जागतिक युवा कौशल्य दिन" नोटीस

दिनांक - १४ /०७/२०२२

कौशल्य विकासाचे महत्व सर्वांना समजावे व त्याचा समाजाच्या सर्व स्तरात प्रचार व प्रसार व्हावा म्हणून १५ जुलै हा "जागतिक युवा कौशल