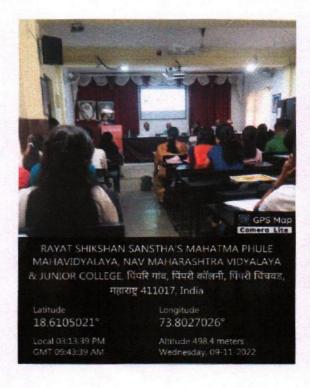

### Department of BBA (CA)

"One Day Webinar on Cyber Security"

Date: 27-01-2023 Venue: - Zoom Platform Time:01.00pm

**Table Program** 

Introduction : Mr. Dhananjay Wagh

Resource Person: Mr. Pratik Mahale

(Threat Intelligence Analyst, Saudi Telecom Company)

\* Chair Person : Hon. Dr. Kailash Jagdale.

(Principal, Mahatma Phule College,

Pimpri, Pune -17)

Vote of Thanks : Miss. Priti Nevse.

(Head department of BBA-CA)

Compeer : Miss. Pallavi Suryawanshi

(BBA (CA) Department)

\* Technical Support: Miss. Preeti Nevse.

(Head department of BBA-CA)

### **Screenshots of event:**