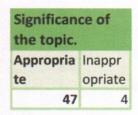

67%

| Content of<br>useful and |       |                    |
|--------------------------|-------|--------------------|
| Fully<br>Agree           | Agree | Partially<br>Agree |
| 42                       | 6     | 3                  |