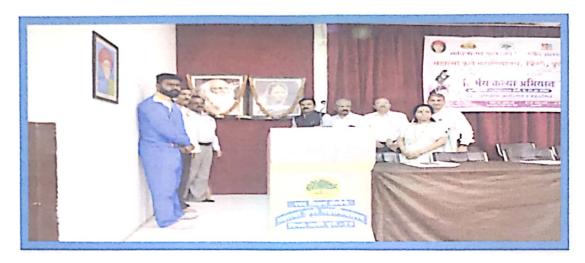

### महातमा फुले महाविद्यालय,पिंपरी, पुणे-१७

विद्यार्थी विकास मंडळ व राष्ट्रीय छात्र सेना यांच्या संयुक्त विद्यमाने आयोजित एक दिवसीय "निर्भय कन्या अभियान" कार्यशाळा

दि.१६/०३/२०२३

वेळ : सकाळी ९.३० वा.

### कार्यक्रम पत्रिका

प्रतिमापूजन : प्रमुख अतिर्थीच्या शुभहस्ते

प्रास्ताविक व स्वागत : लेफ्टनंट प्रा. प्रसाद बाठे

प्रमुख वक्ते : मा. सचिन पवार

(प्रितम प्रकाश महाविद्यालय,

भोसरी,पुणे-३९)

मा. भूषण गायकवाड

(कराटे प्रशिक्षक )

विषय : निर्भीड कन्या जनजागृती

अध्यक्षीय मनोगत : मा.डॉ.कैलास जगदाळे

(प्राचार्य, महात्मा फुले महाविद्यालय, पिंपरी, पुणे - १७ )

आभार : प्रो.डॉ.पांड्रंग भोसले

स्त्रसंचालन : प्रा. संग्राम गोसावी

### अहवाल

महाविद्यालयात विद्यार्थी विकास मंडळ व राष्ट्रीय छात्र सेना यांच्या संयुक्त विद्यमाने दि.१६-०३-२०२३ रोजी सकाळी ९.३० वाजता "निर्भय कन्या अभियान"कार्यशाळा घेण्यात आली. बदलत्या कालप्रवाहात स्त्रिया सक्षमपणे सर्वच क्षेत्रात वावरत आहेत. प्रत्येक क्षेत्रात त्या सक्षमपणे कार्यरत आहेत. कला, क्रीडा, समाजकारण, राजकारण, अर्थकारण, शिक्षण अशा विविध क्षेत्रात त्या आपल्या कार्याचा ठसा उमटवित आहेत. प्रवाहाच्या बाहेर असणाऱ्या स्त्रियांनीही बदलत्या काळाची आव्हाने ओळखून पारंपरिक मानसिकता बदलून, बंधने झुगारून जीवनात सक्षमपणे उभे राहायला हवे, असे प्रतिपादन प्रा. सचिन पवार यांनी केले.

समाजव्यवहारात स्त्रियांवर, तरुणींवर हल्ले होण्याचे प्रकार घडताना दिसतात. अशा हल्ल्यांचा प्रतिकार कसा करावा हे बुद्धभूषण गायकवाड यांनी प्रात्यक्षिकातून दाखवून दिले. कार्यक्रमाच्या अध्यक्षस्थानी महाविद्यालयाचे प्राचार्य डॉ. कैलास जगदाळे होते. महाविद्यालयीन तरुणींनी उच्च ध्येये ठेवून जिद्द, चिकाटी, परिश्रम आणि परिश्रमातील सातत्याच्या बळावर आपल्या ध्येयाप्रत पोहोचावे, असा मनोदय त्यांनी व्यक्त केला.

कार्यक्रमाचे प्रास्ताविक लेफ्टनंट प्रा. प्रसाद बाठे यांनी केले. कार्यक्रमास उपप्राचार्य प्रोफेसर डॉ. माधव सरोदे, कला शाखा प्रमुख डॉ. मृणालिनी शेखर, विज्ञान शाखा प्रमुख प्रा. शहाजी मोरे, आय.क्यु.ए.सी. समन्वयक डॉ. नीलकंठ डहाळे, प्रा. दत्तात्रय बिडबाग, विद्यार्थिनी बहुसंख्येने उपस्थित होत्या. उपस्थितांचे आभार डॉ. पांडुरंग भोसले यांनी मानले. सूत्रसंचालन प्रा. संग्राम गोसावी यांनी केले.