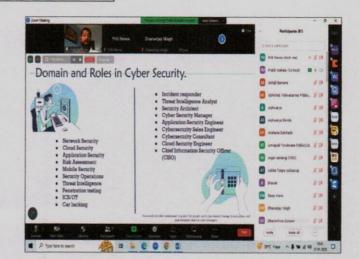

Mahatma Phule Mahavidyalaya, Pimpri, Pune

Reaccredited with 'A' Grade by NAAC/ DST-FIST funded /An ISO 9001:2015 Certified College Affiliated to Savitribai Phule Pune University, Pune (PU/PN/ACS/053)

### Department of BBA (CA)

"One Day Webinar on Cyber Security"

Date: 27-01-2023 Venue: - Zoom Platform Time:01.00pm

**Table Program** 

Introduction : Mr. Dhananjay Wagh

Resource Person: Mr. Pratik Mahale

(Threat Intelligence Analyst, Saudi Telecom Company)

\* Chair Person : Hon. Dr. Kailash Jagdale.

(Principal, Mahatma Phule College,

Pimpri, Pune -17)

Vote of Thanks : Miss. Priti Nevse.

(Head department of BBA-CA)

Compeer : Miss. Pallavi Suryawanshi

(BBA (CA) Department)

\* Technical Support: Miss. Preeti Nevse.

(Head department of BBA-CA)

### **Screenshots of event:**













### Feedback Analysis of Workshop

| Today's sp | eech was | S       |   |
|------------|----------|---------|---|
| Excellent  | GOOD     | Average |   |
| 41         | 10       |         | 0 |

















| Quality | of | the | prog | ram. |
|---------|----|-----|------|------|
|         |    |     |      |      |

| Quality of the program. |      |         |   |  |
|-------------------------|------|---------|---|--|
| Excellent               | Good | Average |   |  |
| 45                      | 4    |         | 2 |  |



67%

| Content of<br>useful and |       |                    |
|--------------------------|-------|--------------------|
| Fully<br>Agree           | Agree | Partially<br>Agree |
| 42                       | 6     | 3                  |











### Mahat