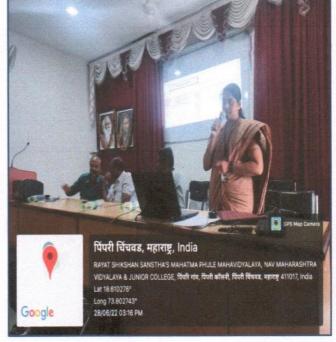

#### **Activity Report**

In this academic year department of BBA(CA) one-day webinar entitled "one-day webinar for on cyber security" on 27<sup>th</sup> January 2023. This webinar was conducted in one session. In this session inauguration Was held and resource person Mr. Pratik Mahale, Threat Intelligence Analyst, Saudi Telecom Company addresses the session. For this webinar Prof. Dhananjay Wagh, Department of BBA(CA) worked as a Converer, Dr. Milind Bhandare Director of BBA(CA) Department worked as a Coordinator and Prin.Dr. Kailas Jagdale, Worked as a chairperson for session. This webinar was conducted on Zoom platform and 81 participants were present via online mode.

### Department of BBA (CA)

"One Day Webinar on Cyber Security"

Date: 27-01-2023 Venue: - Zoom Platform Time:01.00pm

**Table Program** 

Introduction : Mr. Dhananjay Wagh

Resource Person: Mr. Pratik Mahale

(Threat Intelligence Analyst, Saudi Telecom Company)

\* Chair Person : Hon. Dr. Kailash Jagdale.

(Principal, Mahatma Phule College,

Pimpri, Pune -17)

Vote of Thanks : Miss. Priti Nevse.

(Head department of BBA-CA)

Compeer : Miss. Pallavi Suryawanshi

(BBA (CA) Department)