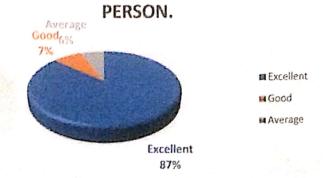

| Quality of the program. |      |         |   |  |
|-------------------------|------|---------|---|--|
| Excellent               | Good | Average |   |  |
| 45                      | 4    |         | 2 |  |