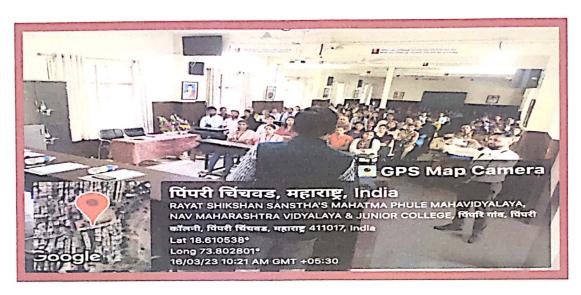

### महातमा फुले महाविद्यालय,पिंपरी, पुणे-१७

विद्यार्थी विकास मंडळ व राष्ट्रीय छात्र सेना यांच्या संयुक्त विद्यमाने आयोजित एक दिवसीय "निर्भय कन्या अभियान" कार्यशाळा

दि.१६/०३/२०२३

वेळ : सकाळी ९.३० वा.

### सावित्रीबाई फुले पुणे विद्यापीठ, विद्यार्थी विकास मंडळ अंतर्गत आयोजित "निर्भय कन्या अभियान" कार्यशाळा

### अहवाल

महाविद्यालयात विद्यार्थी विकास मंडळ व राष्ट्रीय छात्र सेना यांच्या संयुक्त विद्यमाने दि.१६-०३-२०२३ रोजी सकाळी ९.३० वाजता "निर्भय कन्या अभियान"कार्यशाळा घेण्यात आली. बदलत्या कालप्रवाहात स्त्रिया सक्षमपणे सर्वच क्षेत्रात वावरत आहेत. प्रत्येक क्षेत्रात त्या सक्षमपणे कार्यरत आहेत. कला, क्रीडा, समाजकारण, राजकारण, अर्थकारण, शिक्षण अशा विविध क्षेत्रात त्या आपल्या कार्याचा ठसा उमटवित आहेत. प्रवाहाच्या बाहेर असणाऱ्या स्त्रियांनीही बदलत्या काळाची आव्हाने ओळखून पारंपरिक मानसिकता बदलून, बंधने झुगारून जीवनात सक्षमपणे उभे राहायला हवे, असे प्रतिपादन प्रा. सचिन पवार यांनी केले.