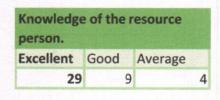

### Feedback Analysis of Workshop

| Today's sp | eech was | S       |   |
|------------|----------|---------|---|
| Excellent  | GOOD     | Average |   |
| 41         | 10       |         | 0 |

| Quality | of | the | prog | ram. |
|---------|----|-----|------|------|
|         |    |     |      |      |

| Quality of the program. |      |         |   |  |
|-------------------------|------|---------|---|--|
| Excellent               | Good | Average |   |  |
| 45                      | 4    |         | 2 |  |

67%

| Content of<br>useful and |       |                    |
|--------------------------|-------|--------------------|
| Fully<br>Agree           | Agree | Partially<br>Agree |
| 42                       | 6     | 3                  |