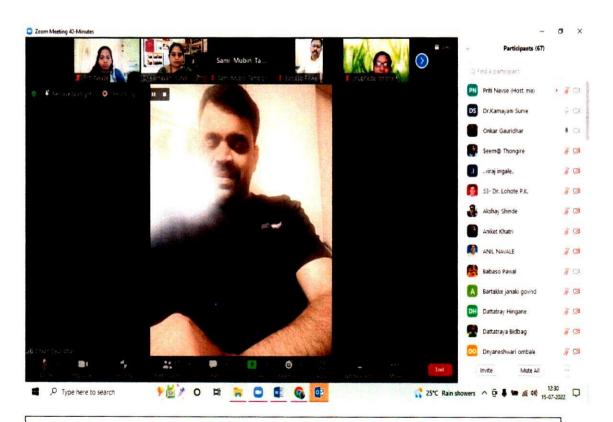

rship Development Cell, under the guidance of the Honorable Principal. Prof. (Dr.) Madhav Sarode. Dr. Bharti Yadav, Head of the Department of Economics, Dr. Kamayani Surve, Head of the Department of Hindi, and Dr. Vijay Pokale of the Department of Commerce provided invaluable support in planning the program.

PRINCIPAL MAHATMA PHULE MAHAVIDO PIMPRI, PUNE-411 017

4101179 yal BIZINU ILA - 15 gm 2027



जागतिक युवा कौशल्य दिन : ब्यानरचे उद्घाटन करताना महाविद्यालयाचे प्र. प्राचार्य मा. प्रा. डॉ. माधव सरोदे साहेब



जागतिक युवा कौशल्य दिन : प्राचार्य व महाविद्यालयातील सहकारी व विद्यार्थी





जागतिक युवा कौशल्य दिन व्याख्यान : वक्ते मा. श्री. मुबीन तांबोळी



जागतिक युवा कौशल्य दिन व्याख्यान : वक्ते मा. श्री. मुबीन तांबोळी





जागतिक युवा कौशल्य दिन व्याख्यान : वक्ते मा. श्री. मुबीन तांबोळी



जागतिक कौशल्य विकास दिन व्याख्यान : वक्ते मा. श्री. ओंकार गौरीधर

. . . .



जागतिक कौशल्य विकास दिन व्याख्यान : वक्ते मा. श्री. ओंकार गौरीधर



जागतिक युवा कौशल्य दिन : अध्यक्षीय मनोगत व्यक्त करताना महाविद्यालयाचे प्र. प्राचार्य मा. प्रा. डॉ. माधव सरोदे साहेब





# रयत शिक्षण संस्थेचे, महात्मा फुले महाविद्यालय, पिंपरी, पुणे - १७ "जागतिक युवा कौशल्य दिन" नोटीस

दिनांक - १४ /०७/२०२२

कौशल्य विकासाचे महत्व सर्वांना समजावे व त्याचा समाजाच्या सर्व स्तरात प्रचार व प्रसार व्हावा म्हणून १५ जुलै हा "जागतिक युवा कौशल्य दिन" म्हणून जागतिक स्तरावर विविध उपक्रमांनी साजरा केला जातो. महाविद्यालयीन विद्यार्थ्यामध्ये कौशल्य प्रशिक्षणाबाबत जागरूकता निर्माण व्हावी यासाठी महाविद्यालयात १५ जुलै रोजी कौशल्य दिन साजरा करण्यात येणार आहे. यानिमित्ताने कौशल्याच्या दृष्टीने उपयुक्त अशा व्याख्यानांचे online पद्धत