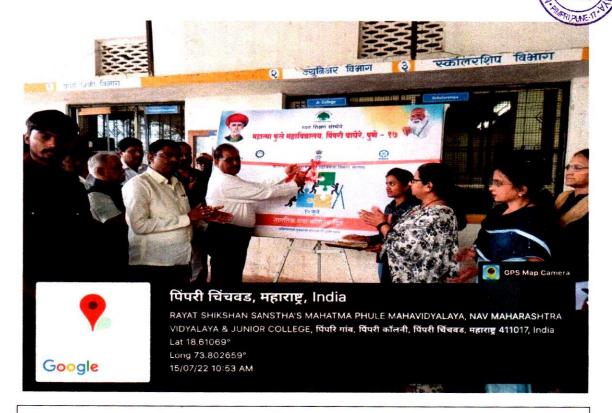

rticipated in the rangoli, painting, and essay competitions, while 78 students benefited from the lecture by Honorable Mr. Omkar Gouridhar and Honorable Mr. Mubin Tamboli. The program was presided over by the college's Principal, Honorable Prof. (Dr.) Madhav Sarode. The coordination and planning of the event were led by Dr. Shubhada Londhe, the Coordinator of the Self Employment and Entrepreneurship Development Cell, under the guidance of the Honorable Principal. Prof. (Dr.) Madhav Sarode. Dr. Bharti Yadav, Head of the Department of Economics, Dr. Kamayani Surve, Head of the Department of Hindi, and Dr. Vijay Pokale of the Department of Commerce provided invaluable support in planning the program.

PRINCIPAL MAHATMA PHULE MAHAVIDO PIMPRI, PUNE-411 017

4101179 yal BIZINU ILA - 15 gm 2027



जागतिक युवा कौशल्य दिन : ब्यानरचे उद्घाटन करताना महाविद्यालयाचे प्र. प्राचार्य मा. प्रा. डॉ. माधव सरोदे साहेब



जागतिक युवा कौशल्य दिन : प्राचार्य व महाविद्यालयातील सहकारी व विद्यार्थी





जागतिक युवा कौशल्य दिन व्याख्यान : वक्ते मा. श्री. मुबीन तांबोळी



जागतिक युवा कौशल्य दिन व्याख्यान : वक्ते मा. श्री. मुबीन तांबोळी





जागतिक युवा कौशल्य दिन व्याख्यान : वक्ते मा. श्री. मुबीन तांबोळी



जागतिक कौशल्य विकास दिन व्याख्यान : वक्ते मा. श्री. ओंकार गौरीधर

. . . .



जागतिक कौशल्य विकास दिन व्याख्यान : वक्ते मा. श्री. ओंकार गौरीधर



जागतिक युवा कौशल्य दिन : अध्यक्षीय मनोगत व्यक्त करताना महाविद्यालयाचे प्र. प्राचार्य मा. प्रा. डॉ. माधव सरोदे साहेब





# रयत शिक्षण संस्थेचे, महात्मा फुले महाविद्यालय, पिंपरी, पुणे - १७ "जागतिक युवा कौशल्य दिन" नोटीस

दिनांक - १४ /०७/२०२२

कौशल्य विकासाच