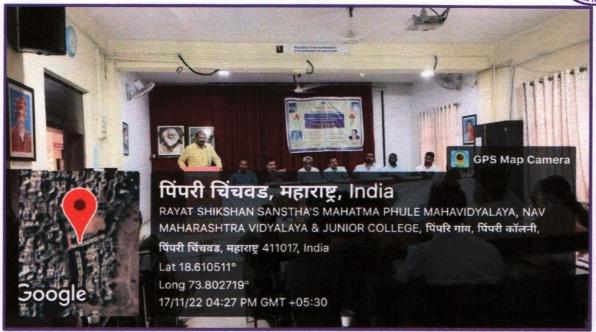

#### **Activity Report**

In this academic year department of BBA(CA) one-day webinar entitled "one-day webinar for on cyber security" on 27<sup>th</sup> January 2023. This webinar was conducted in one session. In this session inauguration Was held and resource person Mr. Pratik Mahale, Threat Intelligence Analyst, Saudi Telecom Company addresses the session. For this webinar Prof. Dhananjay Wagh, Department of BBA(CA) worked as a Converer, Dr. Milind Bhandare Director of BBA(CA) Department worked as a Coordinator and Prin.Dr. Kailas Jagdale, Worked as a chairperson for session. This webinar was conducted on Zoom platform and 81 participants were present via online mode.

### **Screenshots of event:**