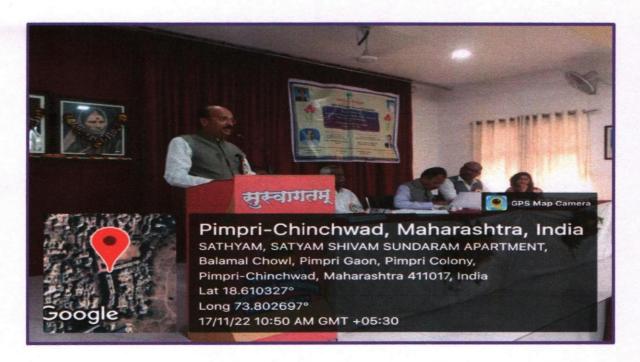

#### **Activity Report**

In this academic year department of BBA(CA) one-day webinar entitled "one-day webinar for on cyber security" on 27<sup>th</sup> January 2023. This webinar was conducted in one session. In this session inauguration Was held and resource person Mr. Pratik Mahale, Threat Intelligence Analyst, Saudi Telecom Company addresses the session. For this webinar Prof. Dhananjay Wagh, Department of BBA(CA) worked as a Converer, Dr. Milind Bhandare Director of BBA(CA) Department worked as a Coordinator and Prin.Dr. Kailas Jagdale, Worked as a chairperson for session. This webinar was conducted on Zoom platform and 81 participants were present via online mode.

The entire event was conducted under the guidance of Hon. Principal Dr. Kailas Jagdale and with the help of Dr. Mrinalini Shekhar, vice-principal Arts and Commerce, Dr. Neelkhanth Dahale, coordinator IQAC, Prof. Priti Nevse, Head of Department BBA-CA Provided technical support and Prof. Pallavi Suryawanshi, Compeer sessions.