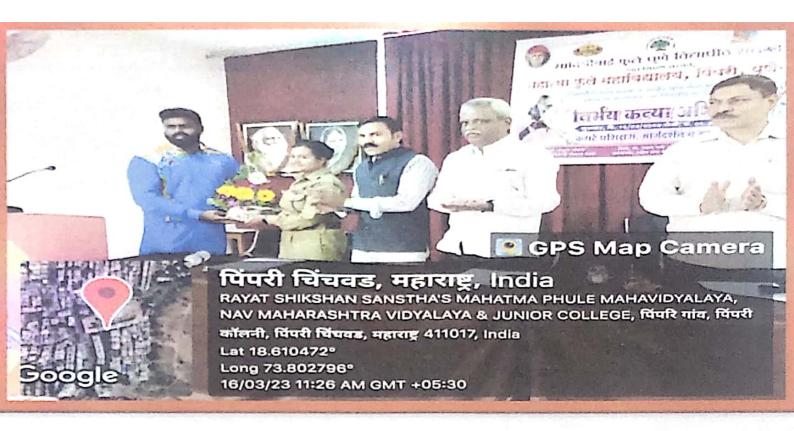

### महातमा फुले महाविद्यालय,पिंपरी, पुणे-१७

विद्यार्थी विकास मंडळ व राष्ट्रीय छात्र सेना यांच्या संयुक्त विद्यमाने आयोजित एक दिवसीय "निर्भय कन्या अभियान" कार्यशाळा

दि.१६/०३/२०२३

वेळ : सकाळी ९.३० वा.

### कार्यक्रम पत्रिका

प्रतिमापूजन : प्रमुख अतिर्थीच्या शुभहस्ते

प्रास्ताविक व स्वागत : लेफ्टनंट प्रा. प्रसाद बाठे

प्रमुख वक्ते : मा. सचिन पवार

(प्रितम प्रकाश महाविद्यालय,

भोसरी,पुणे-३९)

मा. भूषण गायकवाड

(कराटे प्रशिक्षक )

विषय : निर्भीड कन्या जनजागृती

अध्यक्षीय मनोगत : मा.डॉ.कैलास जगदाळे

(प्राचार्य, महात्मा फुले महाविद्यालय, पिंपरी, पुणे - १७ )

आभार : प्रो.डॉ.पांड्रंग भोसले

स्त्रसंचालन : प्रा. संग्राम गोसावी

### अहवाल

महाविद्यालयात विद्यार्थी विकास मंडळ व राष्ट्रीय छात्र सेना यांच्या संयुक्त विद्यमाने दि.१६-०३-२०२३ रोजी सकाळी ९.३० वाजता "निर्भय कन्या अभियान"कार्यशाळा घेण्यात आली. बदलत्या कालप्रवाहात स्त्रिया सक्षमपणे सर्वच क्षेत्रात वावरत आहेत. प्रत्येक क्षेत्रात त्या सक्षमपणे कार्यरत आहेत. कला, क्रीडा, समाजकारण, राजकारण, अर्थकारण, शिक्षण अशा विविध क्षेत्रात त्या आपल्या कार्याचा ठसा उमटवित आहेत. प्रवाहाच्या बाहेर असणाऱ्या स्त्रियांनीही बदलत्या काळाची आव्हाने ओळखून पारंपरिक मानसिकता बदलून, बंधने झुगारून जीवनात सक्षमपणे उभे राहायला हवे, असे प्रतिपादन प्रा. सचिन पवार यांनी केले.

समाजव्यवहारात स्त्रियांवर, तरुणींवर हल्ले होण्याचे प्रकार घडताना दिसतात. अशा हल्ल्यांचा प्रतिकार कसा करावा हे बुद्धभूषण गायकवाड यांनी प्रात्यक्षिकातून दाखवून दिले. कार्यक्रमाच्या अध्यक्षस्थानी महाविद्यालयाचे प्राचार्य डॉ. कैलास जगदाळे होते. महाविद्यालयीन तरुणींनी उच्च ध्येये ठेवून जिद्द, चिकाटी, परिश्रम आणि परिश्रमातील सातत्याच्या बळावर आपल्या ध्येयाप्रत पोहोचावे, असा मनोदय त्यांनी व्यक्त केला.

कार्यक्रमाचे प्रास्ताविक लेफ्टनंट प्रा. प्रसाद बाठे यांनी केले. कार्यक्रमास उपप्राचार्य प्रोफेसर डॉ. माधव सरोदे, कला शाखा प्रमुख डॉ. मृणालिनी शेखर, विज्ञान शाखा प्रमुख प्रा. शहाजी मोरे, आय.क्यु.ए.सी. समन्वयक डॉ. नीलकंठ डहाळे, प्रा. दत्तात्रय बिडबाग, विद्यार्थिनी बहुसंख्येने उपस्थित होत्या. उपस्थितांचे आभार डॉ. पांडुरंग भोसले यांनी मानले. सूत्रसंचालन प्रा. संग्राम गोसावी यांनी केले.