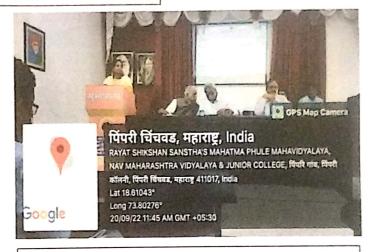

#### **Activity Report**

In this academic year department of BBA(CA) one-day webinar entitled "one-day webinar for on cyber security" on 27<sup>th</sup> January 2023. This webinar was conducted in one session. In this session inauguration Was held and resource person Mr. Pratik Mahale, Threat Intelligence Analyst, Saudi Telecom Company addresses the session. For this webinar Prof. Dhananjay Wagh, Department of BBA(CA) worked as a Converer, Dr. Milind Bhandare Director of BBA(CA) Department worked as a Coordinator and Prin.Dr. Kailas Jagdale, Worked as a chairperson for session. This webinar was conducted on Zoom platform and 81 participants were present via online mode.

The entire event was conducted under the guidance of Hon. Principal Dr. Kailas Jagdale and with the help of Dr. Mrinalini Shekhar, vice-principal Arts and Commerce, Dr. Neelkhanth Dahale, coordinator IQAC, Prof. Priti Nevse, Head of Department BBA-CA Provided technical support and Prof. Pallavi Suryawanshi, Compeer sessions.