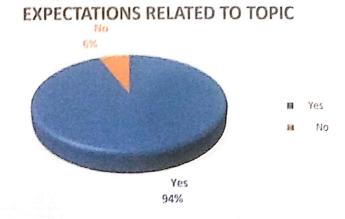

|               |
| 22.  | Atish . P. Sirsath                                 | Annsch!       |

## Screenshots of event:





Resource Person: Mr.Shiv Sharma



Convenor: Miss. Priti Nevse



Chair Person: Prin.Dr.Kailas Jagdale



#### Feedback Analysis of Workshop on Cyber Security

| today's sp | with wa | Dia Control |
|------------|---------|-------------|
| Excellent  | 9000    | Average     |
| 78         | 3       | 0           |



#### Significance of the topic. Appropria Inappr te opriate 79



| Were the      |                |
|---------------|----------------|
| expectations  |                |
| related to to | pic            |
| met.          |                |
| Yes           | No             |
| *9 (1         | g              |
| 76            | and the second |



KNOWLEDGE OF THE RESOURCE

#### Knowledge of the resource person. Excellent Good Average 70 6



#### Rayat Shikshan Sanstha's, Mahatma Phule Mahavidyalaya, Pimpri, Pune-17

# **Entrepreneurship Development Committee**World Youth Skills Day

**Report** 2022-23

On July 15th, 2022 Mahatma Phule College, Pimpri, Pune organized various programs to create awareness about skill training among college students in celebration of World Youth Skills Day. The college displayed a banner commemorating the day, and several activities were organized to promote skill development.

The students participated in rangoli, painting, and essay competitions, which aimed to foster their reative skills. Additionally, online lectures were organized to provide valuable insights into skill development. Honorable M