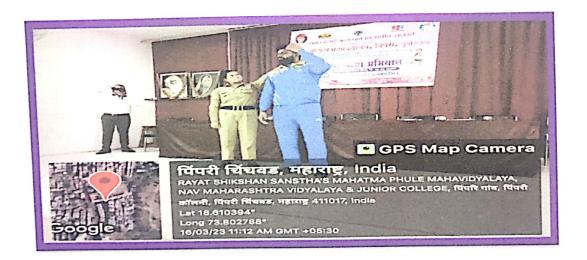

### महातमा फुले महाविद्यालय,पिंपरी, पुणे-१७

विद्यार्थी विकास मंडळ व राष्ट्रीय छात्र सेना यांच्या संयुक्त विद्यमाने आयोजित एक दिवसीय "निर्भय कन्या अभियान" कार्यशाळा

दि.१६/०३/२०२३

वेळ : सकाळी ९.३० वा.

### कार्यक्रम पत्रिका

प्रतिमापूजन : प्रमुख अतिर्थीच्या शुभहस्ते

प्रास्ताविक व स्वागत : लेफ्टनंट प्रा. प्रसाद बाठे

प्रमुख वक्ते : मा. सचिन पवार

(प्रितम प्रकाश महाविद्यालय,

भोसरी,पुणे-३९)

मा. भूषण गायकवाड

(कराटे प्रशिक्षक )

विषय : निर्भीड कन्या जनजागृती

अध्यक्षीय मनोगत : मा.डॉ.कैलास जगदाळे

(प्राचार्य, महात्मा फुले महाविद्यालय, पिंपरी, पुणे - १७ )

आभार : प्रो.डॉ.पांड्रंग भोसले

स्त्रसंचालन : प्रा. संग्राम गोसावी