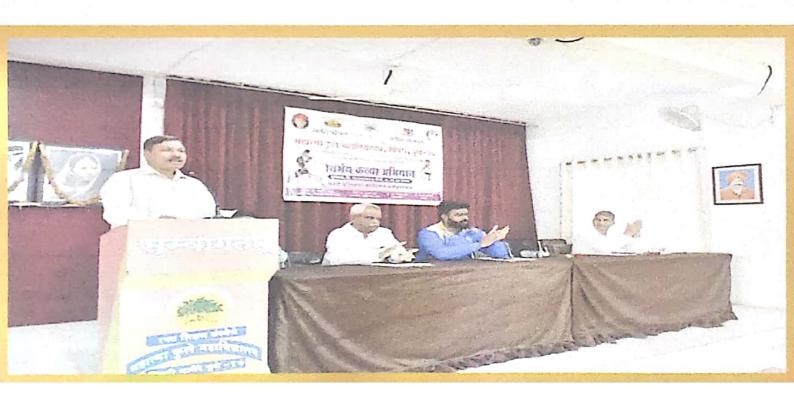

### अहवाल

महाविद्यालयात विद्यार्थी विकास मंडळ व राष्ट्रीय छात्र सेना यांच्या संयुक्त विद्यमाने दि.१६-०३-२०२३ रोजी सकाळी ९.३० वाजता "निर्भय कन्या अभियान"कार्यशाळा घेण्यात आली. बदलत्या कालप्रवाहात स्त्रिया सक्षमपणे सर्वच क्षेत्रात वावरत आहेत. प्रत्येक क्षेत्रात त्या सक्षमपणे कार्यरत आहेत. कला, क्रीडा, समाजकारण, राजकारण, अर्थकारण, शिक्षण अशा विविध क्षेत्रात त्या आपल्या कार्याचा ठसा उमटवित आहेत. प्रवाहाच्या बाहेर असणाऱ्या स्त्रियांनीही बदलत्या काळाची आव्हाने ओळखून पारंपरिक मानसिकता बदलून, बंधने झुगारून जीवनात सक्षमपणे उभे राहायला हवे, असे प्रतिपादन प्रा. सचिन पवार यांनी केले.

समाजव्यवहारात स्त्रियांवर, तरुणींवर हल्ले होण्याचे प्रकार घडताना दिसतात. अशा हल्ल्यांचा प्रतिकार कसा करावा हे बुद्धभूषण गायकवाड यांनी प्रात्यक्षिकातून दाखवून दिले. कार्यक्रमाच्या अध्यक्षस्थानी महाविद्यालयाचे प्राचार्य डॉ. कैलास जगदाळे होते. महाविद्यालयीन तरुणींनी उच्च ध्येये ठेवून जिद्द, चिकाटी, परिश्रम आणि परिश्रमातील सातत्याच्या बळावर आपल्या ध्येयाप्रत पोहोचावे, असा मनोदय त्यांनी व्यक्त केला.

कार्यक्रमाचे प्रास्ताविक लेफ्टनंट प्रा. प्रसाद बाठे यांनी केले. कार्यक्रमास उपप्राचार्य प्रोफेसर डॉ. माधव सरोदे, कला शाखा प्रमुख डॉ. मृणालिनी शेखर, विज्ञान शाखा प्रमुख प्रा. शहाजी मोरे, आय.क्यु.ए.सी. समन्वयक डॉ. नीलकंठ डहाळे, प्रा. दत्तात्रय बिडबाग, विद्यार्थिनी बहुसंख्येने उपस्थित होत्या. उपस्थितांचे आभार डॉ. पांडुरंग भोसले यांनी मानले. सूत्रसंचालन प्रा. संग्राम गोसावी यांनी केले.