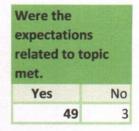

### Feedback Analysis of Workshop

| Today's sp | eech was | S       |   |
|------------|----------|---------|---|
| Excellent  | GOOD     | Average |   |
| 41         | 10       |         | 0 |

| Quality | of | the | prog | ram. |
|---------|----|-----|------|------|
|         |    |     |      |      |

| Quality of the program. |      |         |   |  |
|-------------------------|------|---------|---|--|
| Excellent               | Good | Average |   |  |
| 45                      | 4    |         | 2 |  |

67%

| Content of<br>useful and |       |                    |
|--------------------------|-------|--------------------|
| Fully<br>Agree           | Agree | Partially<br>Agree |
| 42                       | 6     | 3                  |