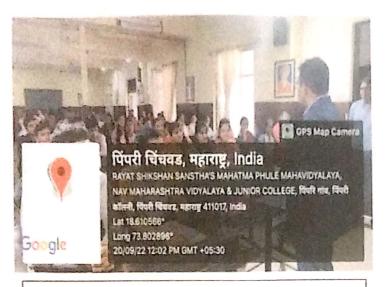

#### **Activity Report**

In this academic year department of BBA(CA). one-day workshop entitled "one-day workshop for on Hardware Networking" on 20<sup>th</sup> September 2022. This workshop was conducted in one session. In this session inauguration Was held and resource person Mr. Shiv Sharma, Director of Jetking, Chinchwad Branch addresses the session. For workshop this Prof. Priti Nevse, Department of BBA(CA) worked as a Convener, Dr. Milind Bhandare Director of BBA(CA) Department worked as a Coordinator and Prin.Dr. Kailas Jagdale, Worked as a chairperson for session. This workshop 51 participants were present.

The entire event was conducted under the guidance of Hon. Principal Dr. Kailas Jagdale and with the help of Dr.Mrinalini Shekhar, vice-principal Arts and Commerce, Dr. Neelkhanth Dahale, coordinator IQAC, Prof. Priti Nevse, Head of Department BBA-CA Provided technical support and Prof. Pallavi Suryawanshi, Compeer sessions.