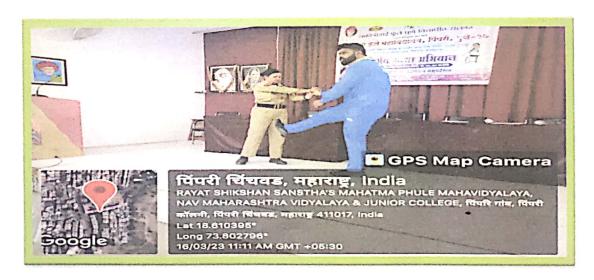

समाजव्यवहारात स्त्रियांवर, तरुणींवर हल्ले होण्याचे प्रकार घडताना दिसतात. अशा हल्ल्यांचा प्रतिकार कसा करावा हे बुद्धभूषण गायकवाड यांनी प्रात्यक्षिकातून दाखवून दिले. कार्यक्रमाच्या अध्यक्षस्थानी महाविद्यालयाचे प्राचार्य डॉ. कैलास जगदाळे होते. महाविद्यालयीन तरुणींनी उच्च ध्येये ठेवून जिद्द, चिकाटी, परिश्रम आणि परिश्रमातील सातत्याच्या बळावर आपल्या ध्येयाप्रत पोहोचावे, असा मनोदय त्यांनी व्यक्त केला.