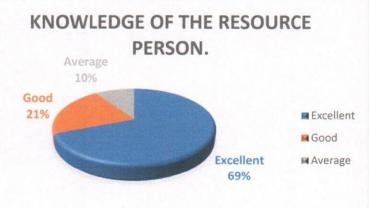

### Feedback Analysis of Workshop

| Today's sp | eech was | S       |   |
|------------|----------|---------|---|
| Excellent  | GOOD     | Average |   |
| 41         | 10       |         | 0 |

| Quality | of | the | prog | ram. |
|---------|----|-----|------|------|
|         |    |     |      |      |