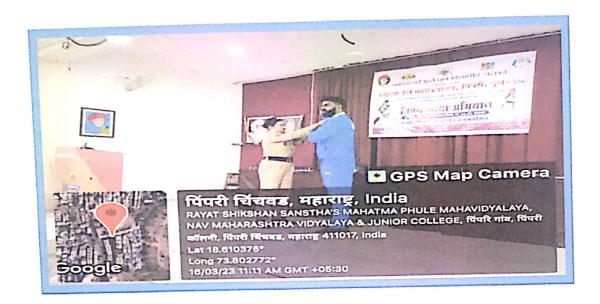

### महातमा फुले महाविद्यालय,पिंपरी, पुणे-१७

विद्यार्थी विकास मंडळ व राष्ट्रीय छात्र सेना यांच्या संयुक्त विद्यमाने आयोजित एक दिवसीय "निर्भय कन्या अभियान" कार्यशाळा

दि.१६/०३/२०२३

वेळ : सकाळी ९.३० वा.

### कार्यक्रम पत्रिका

प्रतिमापूजन : प्रमुख अतिर्थीच्या शुभहस्ते

प्रास्ताविक व स्वागत : लेफ्टनंट प्रा. प्रसाद बाठे

प्रमुख वक्ते : मा. सचिन पवार

(प्रितम प्रकाश महाविद्यालय,

भोसरी,पुणे-३९)

मा. भूषण गायकवाड

(कराटे प्रशिक्षक )

विषय : निर्भीड कन्या जनजागृती

अध्यक्षीय मनोगत : मा.डॉ.कैलास जगदाळे

(प्राचार्य, महात्मा फुले महाविद्यालय, पिंपरी, पुणे - १७ )

आभार : प्रो.डॉ.पांड्रंग भोसले

स्त्रसंचालन : प्रा. संग्राम गोसावी