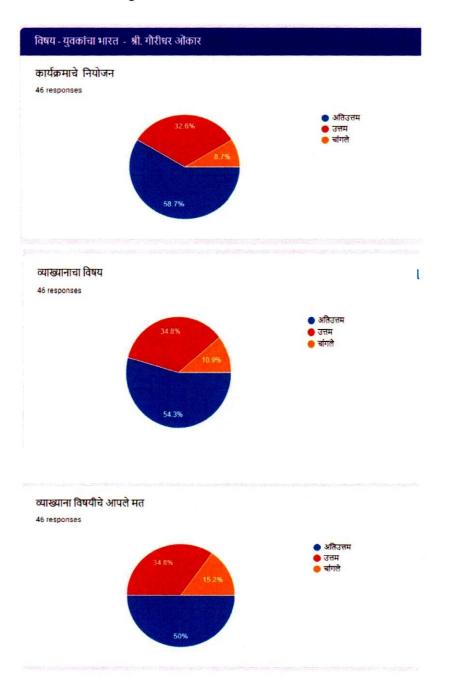

### Feedback Analysis of Workshop

| Today's sp | eech was | S       |   |
|------------|----------|---------|---|
| Excellent  | GOOD     | Average |   |
| 41         | 10       |         | 0 |

| Quality | of | the | prog | ram. |
|---------|----|-----|------|------|
|         |    |     |      |      |

| Quality of the program. |      |         |   |  |
|-------------------------|------|---------|---|--|
| Excellent               | Good | Average |   |  |
| 45                      | 4    |         | 2 |  |

67%

| Content of<br>useful and |       |                    |
|--------------------------|-------|--------------------|
| Fully<br>Agree           | Agree | Partially<br>Agree |
| 42                       | 6     | 3                  |