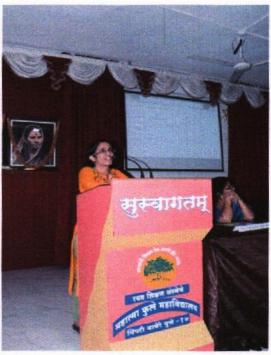

#### **Activity Report**

In this academic year department of BBA(CA) one-day webinar entitled "one-day webinar for on cyber security" on 27<sup>th</sup> January 2023. This webinar was conducted in one session. In this session inauguration Was held and resource person Mr. Pratik Mahale, Threat Intelligence Analyst, Saudi Telecom Company addresses the session. For this webinar Prof. Dhananjay Wagh, Department of BBA(CA) worked as a Converer, Dr. Milind Bhandare Director of BBA(CA) Department worked as a Coordinator and Prin.Dr. Kailas Jagdale, Worked as a chairperson for session. This webinar was conducted on Zoom platform and 81 participants were present via online mode.

The entire event was conducted under the guidance of Hon. Principal Dr. Kailas Jagdale and with the help of Dr. Mrinalini Shekhar, vice-principal Arts and Commerce, Dr. Neelkhanth Dahale, coordinator IQAC, Prof. Priti Nevse, Head of Department BBA-CA Provided technical support and Prof. Pallavi Suryawanshi, Compeer sessions.