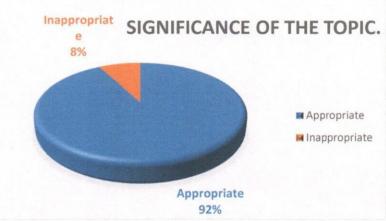

### Feedback Analysis of Workshop

| Today's sp | eech was | S       |   |
|------------|----------|---------|---|
| Excellent  | GOOD     | Average |   |
| 41         | 10       |         | 0 |

| Quality | of | the | prog | ram. |
|---------|----|-----|------|------|
|         |    |     |      |      |

| Quality of the program. |      |         |   |  |
|-------------------------|------|---------|---|--|
| Excellent               | Good | Average |   |  |
| 45                      | 4    |         | 2 |  |

67%

| Content of<br>useful and |       |                    |
|--------------------------|-------|--------------------|
| Fully<br>Agree           | Agree | Partially<br>Agree |
| 42                       | 6     | 3                  |