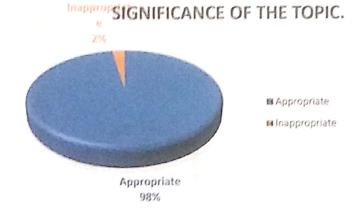

-  | Abhishek Gr. Dahale                                | Augher        |
| 19.  | Vaibhay Chandramani Kadam.                         | Charlan       |
| 20   | Pranav saniay Dire                                 |               |
| 21.  | Hildril S. Tadhav                                  |               |
| 22.  | Atish . P. Sirsath                                 | Annsch!       |

## Screenshots of event:





Resource Person: Mr.Shiv Sharma



Convenor: Miss. Priti Nevse



Chair Person: Prin.Dr.Kailas Jagdale



#### Feedback Analysis of Workshop on Cyber Security

| today's sp | with wa | Dia Control |
|------------|---------|-------------|
| Excellent  | 9000    | Average     |
| 78         | 3       | 0           |



#### Significance of the topic. Appropria Inappr te opriate 79



| Were the      |                |
|---------------|----------------|
| expectations  |                |
| related to to | pic            |
| met.          |                |
| Yes           | No             |
| *9 (1         | g              |
| 76            | and the second |



KNOWLEDGE OF THE RESOURCE

#### Knowledge of the resource person. Excellent Good Average 70 6



#### Rayat Shikshan Sanstha's, Mahatma Phule Mahavidyalaya, Pimpri, Pune-17

# **Entrepreneurship Development Committee**World Youth Skills Day

**Report** 2022-23

On July 15th, 2022 Mahatma Phule College, Pimpri, Pune organized various programs to create awareness about skill training among college students in celebration of World Youth Skills Day. The college displayed a banner commemorating the day, and several