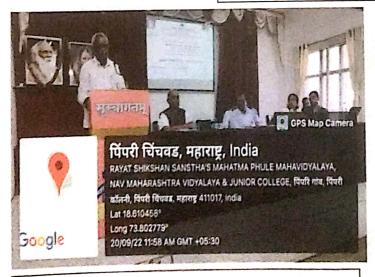

#### **Activity Report**

In this academic year department of BBA(CA) one-day webinar entitled "one-day webinar for on cyber security" on 27<sup>th</sup> January 2023. This webinar was conducted in one session. In this session inauguration Was held and resource person Mr. Pratik Mahale, Threat Intelligence Analyst, Saudi Telecom Company addresses the session. For this webinar Prof. Dhananjay Wagh, Department of BBA(CA) worked as a Converer, Dr. Milind Bhandare Director of BBA(CA) Department worked as a Coordinator and Prin.Dr. Kailas Jagdale, Worked as a chairperson for session. This webinar was conducted on Zoom platform and 81 participants were present via online mode.

The entire event was conducted under the guidance of Hon. Principal Dr. Kailas Jagdale and with the help of Dr. Mrinalini Shekhar, vice-principal Arts and Commerce, Dr. Neelkhanth Dahale, coordinator IQAC, Prof. Priti Nevse, Head of Department BBA-CA Provided technical support and Prof. Pallavi Suryawanshi, Compeer sessions.