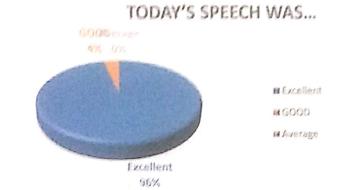

### Feedback Analysis of Workshop

| Today's sp | eech was | S       |   |
|------------|----------|---------|---|
| Excellent  | GOOD     | Average |   |
| 41         | 10       |         | 0 |

| Quality | of | the | prog | ram. |
|---------|----|-----|------|------|
|         |    |     |      |      |