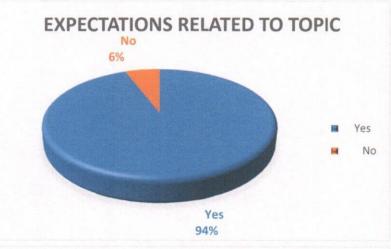

### Feedback Analysis of Workshop

| Today's sp | eech was | S       |   |
|------------|----------|---------|---|
| Excellent  | GOOD     | Average |   |
| 41         | 10       |         | 0 |

| Quality | of | the | prog | ram. |
|---------|----|-----|------|------|
|         |    |     |      |      |

| Quality of the program. |      |         |   |  |
|-------------------------|------|---------|---|--|
| Excellent               | Good | Average |   |  |
| 45                      | 4    |         | 2 |  |

67%

| Content of<br>useful and |       |                    |
|--------------------------|-------|--------------------|
| Fully<br>Agree           | Agree | Partially<br>Agree |
| 42                       | 6     | 3                  |