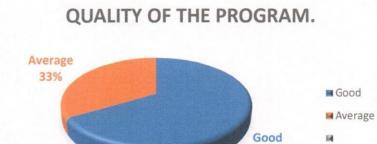

### Feedback Analysis of Workshop

| Today's sp | eech was | S       |   |
|------------|----------|---------|---|
| Excellent  | GOOD     | Average |   |
| 41         | 10       |         | 0 |

| Quality | of | the | prog | ram. |
|---------|----|-----|------|------|
|         |    |     |      |      |

| Quality of the program. |      |         |   |  |
|-------------------------|------|---------|---|--|
| Excellent               | Good | Average |   |  |
| 45                      | 4    |         | 2 |  |