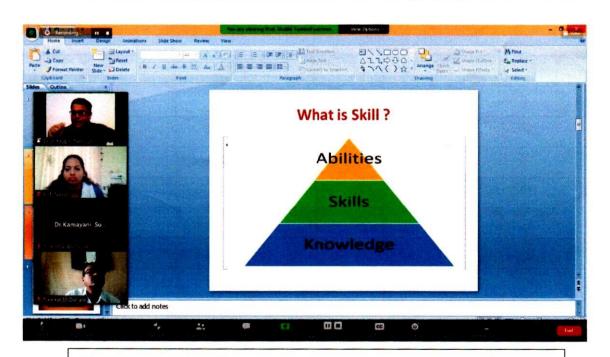

Sarode. The coordination and planning of the event were led by Dr. Shubhada Londhe, the Coordinator of the Self Employment and Entrepreneurship Development Cell, under the guidance of the Honorable Principal. Prof. (Dr.) Madhav Sarode. Dr. Bharti Yadav, Head of the Department of Economics, Dr. Kamayani Surve, Head of the Department of Hindi, and Dr. Vijay Pokale of the Department of Commerce provided invaluable support in planning the program.

PRINCIPAL MAHATMA PHULE MAHAVIDO PIMPRI, PUNE-411 017

4101179 yal BIZINU ILA - 15 gm 2027



जागतिक युवा कौशल्य दिन : ब्यानरचे उद्घाटन करताना महाविद्यालयाचे प्र. प्राचार्य मा. प्रा. डॉ. माधव सरोदे साहेब



जागतिक युवा कौशल्य दिन : प्राचार्य व महाविद्यालयातील सहकारी व विद्यार्थी





जागतिक युवा कौशल्य दिन व्याख्यान : वक्ते मा. श्री. मुबीन तांबोळी



जागतिक युवा कौशल्य दिन व्याख्यान : वक्ते मा. श्री. मुबीन तांबोळी





जागतिक युवा कौशल्य दिन व्याख्यान : वक्ते मा. श्री. मुबीन तांबोळी



जागतिक कौशल्य विकास दिन व्याख्यान : वक्ते मा. श्री. ओंकार गौरीधर

. . . .



जागतिक कौशल्य विकास दिन व्याख्यान : वक्ते मा. श्री. ओंकार गौरीधर



जागतिक युवा कौशल्य दिन : अध्यक्षीय मनोगत व्यक्त करताना महाविद्यालयाचे प्र. प्राचार्य मा. प्रा. डॉ. माधव सरोदे साहेब





# रयत शिक्षण संस्थेचे, महात्मा फुले महाविद्यालय, पिंपरी, पुणे - १७ "जागतिक युवा कौशल्य दिन" नोटीस

दिनांक - १४ /०७/२०२२

कौशल्य विकासाचे महत्व सर्वांना समजावे व त्याचा समाजाच्या सर्व स्तरात प्रचार व प्रसार व्हावा म्हणून १५ जुलै हा "जागतिक युवा कौशल्य दिन" म्हणून जागतिक स्तरावर विविध उपक्रमांनी साजरा केला जातो. महाविद्यालयीन विद्यार्थ्यामध्ये कौशल्य प्रशिक्षणाबाबत जागरूकता निर्माण व्हावी यासा