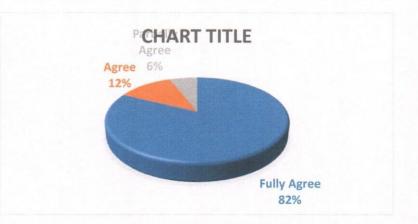

67%

| Content of<br>useful and |       |                    |
|--------------------------|-------|--------------------|
| Fully<br>Agree           | Agree | Partially<br>Agree |
| 42                       | 6     | 3                  |